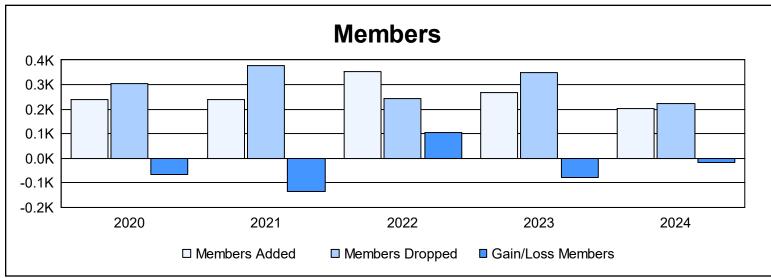

District 2 S2 As of June 2024 Cumulative

| Year      | New<br>Clubs | Dropped<br>Clubs | Gain/<br>Loss<br>Clubs | New<br>Members | Charter<br>Members | Reinstate<br>Members | Transfer<br>Members | Total<br>Member<br>Added | Total<br>Members<br>Dropped | Gain/<br>Loss<br>Members |
|-----------|--------------|------------------|------------------------|----------------|--------------------|----------------------|---------------------|--------------------------|-----------------------------|--------------------------|
| 2019-2020 | 2            | 2                | 0                      | 181            | 43                 | 9                    | 4                   | 237                      | 304                         | -67                      |
| 2020-2021 | 1            | 3                | -2                     | 197            | 22                 | 21                   | 1                   | 241                      | 376                         | -135                     |
| 2021-2022 | 1            | 1                | 0                      | 294            | 30                 | 9                    | 18                  | 351                      | 245                         | 106                      |
| 2022-2023 | 2            | 3                | -1                     | 174            | 64                 | 14                   | 15                  | 267                      | 347                         | -80                      |
| 2023-2024 | 1            | 1                | 0                      | 150            | 30                 | 8                    | 15                  | 203                      | 221                         | -18                      |
| Average   | 1            | 2                | -1                     | 199            | 38                 | 12                   | 11                  | 260                      | 299                         | -39                      |