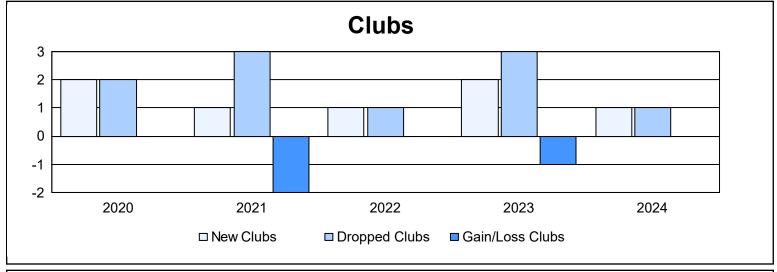

District 2 S2 As of June 2024 Cumulative

| Year      | New<br>Clubs | Dropped<br>Clubs | Gain/<br>Loss<br>Clubs | New<br>Members | Charter<br>Members | Reinstate<br>Members | Transfer<br>Members | Total<br>Member<br>Added | Total<br>Members<br>Dropped | Gain/<br>Loss<br>Members |
|-----------|--------------|------------------|------------------------|----------------|--------------------|----------------------|---------------------|--------------------------|-----------------------------|--------------------------|
| 2019-2020 | 2            | 2                | 0                      | 181            | 43                 | 9                    | 4                   | 237                      | 304                         | -67                      |
| 2020-2021 | 1            | 3                | -2                     | 197            | 22                 | 21                   | 1                   | 241                      | 376                         | -135                     |
| 2021-2022 | 1            | 1                | 0                      | 294            | 30                 | 9                    | 18                  | 351                      | 245                         | 106                      |
| 2022-2023 | 2            | 3                | -1                     | 174            | 64                 | 14                   | 15                  | 267                      | 347                         | -80                      |
| 2023-2024 | 1            | 1                | 0                      | 150            | 30                 | 8                    | 15                  | 203                      | 221                         | -18                      |
| Average   | 1            | 2                | -1                     | 199            | 38                 | 12                   | 11                  | 260                      | 299                         | -39                      |